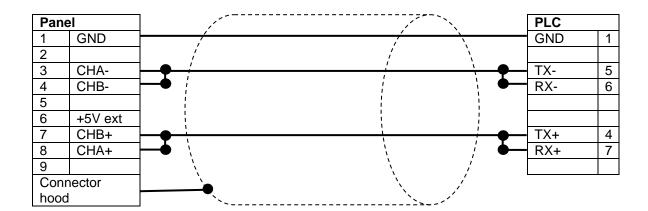

## CA-EPHI2, eTOPx00 - Hitachi EH-150 & Micro-EH, RS485 (RJ45)

Date: March 2<sup>nd</sup>, 2018

Revision: 02 Auteur: ES

| Cable code                  | CA-EPHI2                          |
|-----------------------------|-----------------------------------|
| Hiflex article number       | 18330 (2 meters) KAB-EPHI2-2      |
|                             | 18340 (4 meters) KAB-EPHI2-4      |
|                             | 18345 (10 meters) KAB-EPHI2-10    |
| Description                 | UniOP eTOPx00 serial port         |
|                             | to Hitachi EH150 & Micro-EH OB485 |
|                             |                                   |
|                             |                                   |
|                             |                                   |
| Type of Communication       | RS485                             |
| Cable connector, panel side | D-sub type 9P male                |
| PLC Connector               | 8 pin modular plug, RJ45          |
| Notes                       | Communication lines are shielded  |
|                             |                                   |