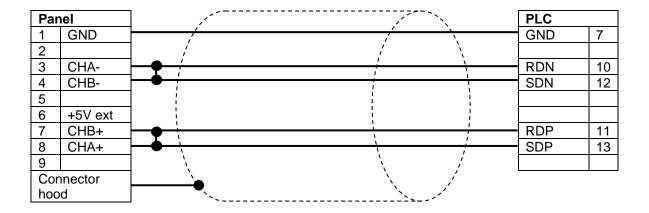

## CA-EPHI3, eTOPx00 series - Hitachi Micro-EH, RS485 (D-SUB 15P male)

Date: March 2<sup>nd</sup>, 2018

Revision: 02 Auteur: ES

| Cable code                  | CA-EPHI3                         |
|-----------------------------|----------------------------------|
| Hiflex article number       | 18335 (2 meters) CA-EPHI3-2      |
| Description                 | Exor eTOPx00 series serial port  |
|                             | to Hitachi Micro-EH, port2       |
|                             |                                  |
| Type of Communication       | RS485                            |
| Cable connector, panel side | D-sub type 9P male               |
| Device Connector            | D-sub type 15P male              |
| Notes                       | Communication lines are shielded |
|                             |                                  |