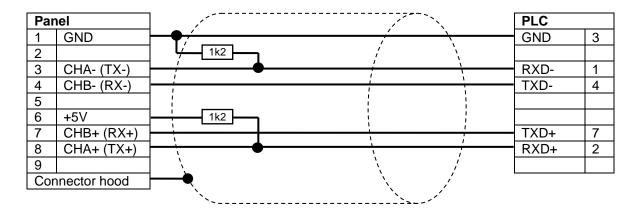

## CA-EPMI1, eTOPx00 series - Mitsubishi FX, RS422 (Mini-DIN 8P male)

Date: December 11th, 2018

Revision: 02 Auteur: ES

| Cable code                  | CA-EPMI1                             |
|-----------------------------|--------------------------------------|
| Hiflex article number       | 18342 (CA-EPMI1-3 = 3 meter)         |
|                             | 183425 (CA-EPMI1-5 = 5 meter)        |
| Description                 | Exor eTOPx00 series serial port      |
|                             | to Mitsubishi FXo Prog. Port – RS422 |
|                             |                                      |
| Type of Communication       | RS422                                |
| Cable connector, panel side | D-sub type 9P male                   |
| Device Connector            | Mini-DIN 8P male                     |
| Notes                       | Communication lines are shielded     |
|                             |                                      |