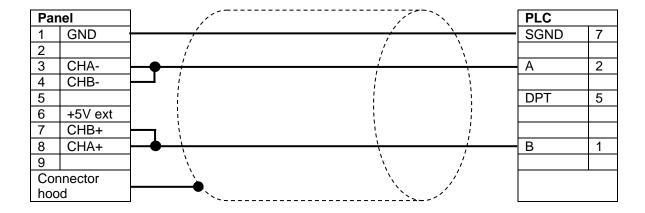

## KAB-EPTM1, eTOPx00 series - IDEC MICRO3, Telemecanique TSX07 & Twido, RS485

Date: February 10<sup>th</sup>, 2011

Revision: 01 Auteur: ES

| KAB-EPTM1                                                                                                                    |
|------------------------------------------------------------------------------------------------------------------------------|
| 18350                                                                                                                        |
| Exor eTOPx00 series serial port to IDEC MICRO3, Telemecanique TSX07 & Twido                                                  |
| Standard cable length 5 meters                                                                                               |
| RS485                                                                                                                        |
| D-sub type 9P male                                                                                                           |
| Mini-DIN 8P male                                                                                                             |
| Communication lines are shielded For Twido controllers: When using port 1 the DPT signal (pin 5) must be tied to GND (pin 7) |
|                                                                                                                              |