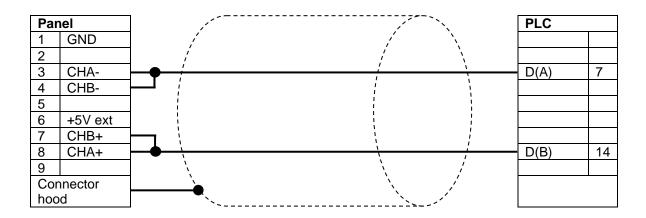

## KAB-EPTM2, eTOPx00 series - Telemecanique TSX SCA 62, RS485

Date: June 30<sup>th</sup>, 2016 Revision: 00 Author: ES

| Cable code                  | KAB-EPTM2                                                              |
|-----------------------------|------------------------------------------------------------------------|
| Hiflex article number       | 18351                                                                  |
| Description                 | Exor eTOPx00 series serial port<br>to Telemecanique TSX SCA 62 – RS485 |
|                             | Standard cable length 1,5 meters.                                      |
| Type of Communication       | RS485                                                                  |
| Cable connector, panel side | D-sub type 9P male                                                     |
| Device Connector            | D-sub type 15P male                                                    |
| Notes                       | Communication lines are shielded                                       |