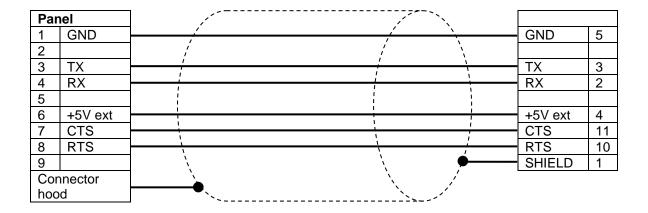

## CA-EP adapter RS232, eTOPx00 series adapter

Date: February 3rd, 2015

Revision: 04 Auteur: ES

| Cable code                  | CA-EPadapter RS232               |
|-----------------------------|----------------------------------|
| Hiflex article number       | 18306                            |
| Description                 | Exor eTOPx00 series serial port  |
|                             | to existing cables RS232         |
|                             | Standard cable length 0,2 meters |
| Type of Communication       | RS232                            |
| Cable connector, panel side | D-sub type 9P male               |
| Device Connector            | D-sub type 15P male              |
| Notes                       | Communication lines are shielded |
|                             |                                  |