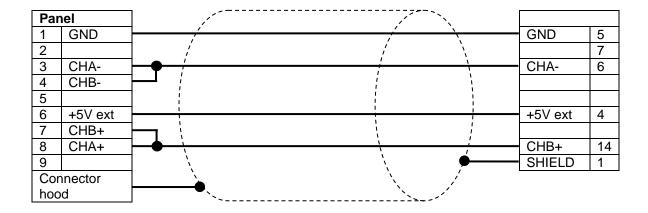

## CA-EPadapter RS485, eTOPx00 series adapter cable

Date: March 5th, 2018

Revision: 06 Auteur: ES

| Cable code                  | CA-EPadapter RS485                                                                                              |
|-----------------------------|-----------------------------------------------------------------------------------------------------------------|
| Hiflex article number       | 18315 <b>3 meters</b> CA-EPadapter RS485 -3 (Marel PN: 400001393) 18316 <b>0,2 meter</b> CA-EPadapter RS485 -02 |
|                             | 183?? <b>2 meter</b> CA-EPadapter RS485 -2                                                                      |
| Description                 | Exor eTOPx00 series serial port to existing cables RS485                                                        |
| Type of Communication       | RS485                                                                                                           |
| Cable connector, panel side | D-sub type 9P male                                                                                              |
| Device Connector            | D-sub type 15P male                                                                                             |
| Notes                       | Communication lines are shielded                                                                                |