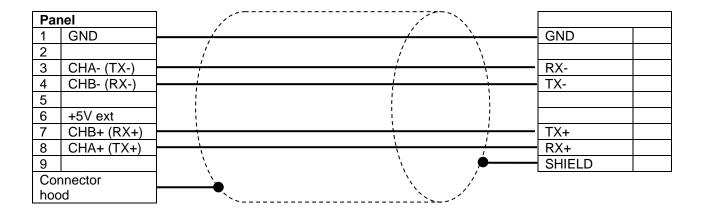

## KAB-EPuni RS422, eTOPx00 series adapter

Date: August 1<sup>st</sup>, 2013

Revision: 00 Auteur: ES

| Cable code                  | KAB-EPuni RS422                          |
|-----------------------------|------------------------------------------|
| Hiflex article number       |                                          |
| Description                 | Exor eTOPx00 series serial port<br>RS422 |
|                             | Standard cable length 3 meters           |
| Type of Communication       | RS422                                    |
| Cable connector, panel side | D-sub type 9P male                       |
| Device Connector            | Open wires                               |
| Notes                       | Communication lines are shielded         |