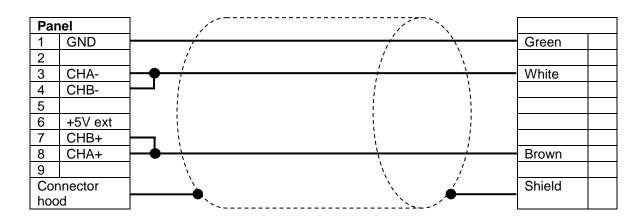

## KAB-EPuni RS485, eTOPx00 series, universal cable, open wires

Date: November 23rd, 2016 Revision: 02 Auteur: ES

| Cable code                  | KAB-EPuni RS485                          |  |
|-----------------------------|------------------------------------------|--|
| Hiflex article number       | 18317                                    |  |
| Description                 | Exor eTOPx00 series serial port<br>RS485 |  |
|                             | Standard cable length 3 meters           |  |
| Type of Communication       | RS485                                    |  |
| Cable connector, panel side | D-sub type 9P male                       |  |
| Device Connector            | Open wires                               |  |
| Notes                       | Communication lines are shielded         |  |