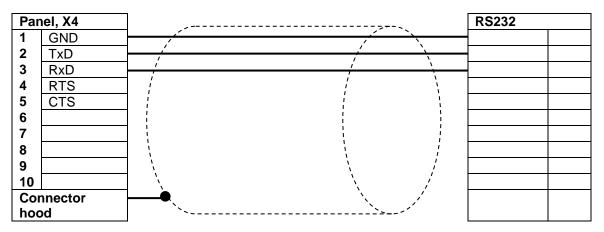

## RS232 (ref. X4)

| Reference | Pin | Description |  |
|-----------|-----|-------------|--|
|           | 1   | GND         |  |
| X4        | 2   | TxD         |  |
| RS232     | 3   | RxD         |  |
| (COM1)    | 4   | RTS         |  |
|           | 5   | CTS         |  |
|           | 6   | GND:        |  |
| X4        | 7   | TxD         |  |
| RS232     | 8   | RxD         |  |
| (COM4)    | 9   | RTS         |  |
|           | 10  | CTS         |  |