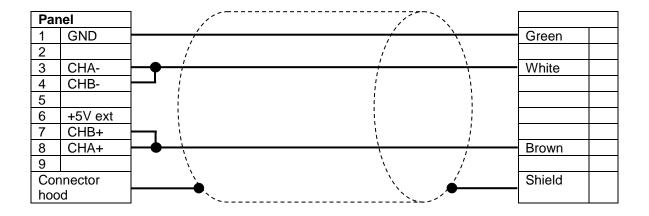

## KAB-EPuni RS485, eTOPx00 series, universal cable, open wires

Date: November 23rd, 2016

Revision: 02 Auteur: ES

| Cable code                  | KAB-EPuni RS485                          |
|-----------------------------|------------------------------------------|
| Hiflex article number       | 18317                                    |
| Description                 | Exor eTOPx00 series serial port<br>RS485 |
|                             | Standard cable length 3 meters           |
| Type of Communication       | RS485                                    |
| Cable connector, panel side | D-sub type 9P male                       |
| Device Connector            | Open wires                               |
| Notes                       | Communication lines are shielded         |