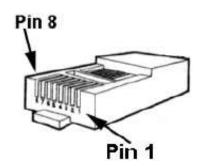

| Panel |        |                                       |                                       | PLC  |   |
|-------|--------|---------------------------------------|---------------------------------------|------|---|
| 1     | RX     | · · · · · · · · · · · · · · · · · · · |                                       | SD   | 5 |
| 2     | TX     |                                       |                                       | RD   | 6 |
| 3     | CTS    |                                       | 1                                     | RS   | 8 |
| 4     |        |                                       |                                       |      |   |
| 5     | +5V    | - i                                   |                                       | - DR | 7 |
| 6     | GND    |                                       |                                       | GND  | 1 |
| 7     |        |                                       | · · · · · · · · · · · · · · · · · · · |      |   |
| 8     | SHIELD | <b>.</b>                              |                                       |      |   |